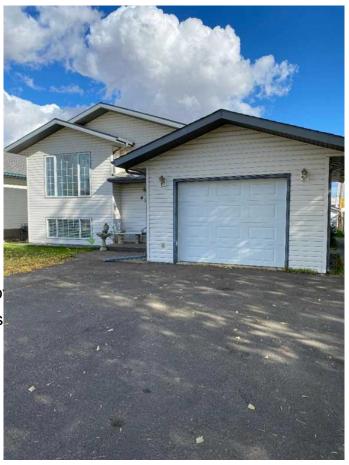

## \$315,000

4 Bedroom, 2.00 Bathroom, 1,016 sqft Residential on 0.03 Acres

NONE, Manning, Alberta

Here is a chance to purchase a modern well kept home in a nice quiet neighborhood! This 1997 1016 sq. ft. 4 bedroom 2 full bath home with full finished basement could be what you are looking for! Features include open concept kitchen/ Dining area, patio doors onto a large deck, with beautiful fenced back yard, full finished basement with 2 bedrooms and a full bath! Single attached heated garage & paved driveway! Close to Highschool and Hospital!

#### **Amenities**

Parking Spaces 3

Parking Single Garage Attached

# of Garages 1