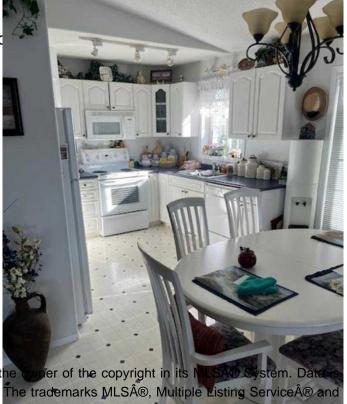

## \$315,000

4 Bedroom, 2.00 Bathroom, 1,016 sqft Residential on 0.03 Acres

NONE, Manning, Alberta

Here is a chance to purchase a modern well kept home in a nice quiet neighborhood! This 1997 1016 sq. ft. 4 bedroom 2 full bath home with full finished basement could be what you are looking for! Features include open concept kitchen/ Dining area, patio doors onto a large deck, with beautiful fenced back yard, full finished basement with 2 bedrooms and a full bath! Single attached heated garage & paved driveway! Close to Highschool and Hospital!

#### Interior

Interior Features Pantry, Storage, Vinyl Windo Appliances Central Air Conditioner, Dis

Washer/Dryer

Heating Forced Air, Natural Gas

Cooling Central Air

Has Basement Yes

Basement Finished, Full