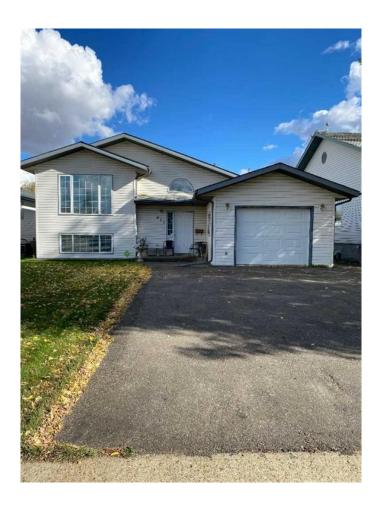

## \$315,000

4 Bedroom, 2.00 Bathroom, 1,016 sqft Residential on 0.03 Acres

NONE, Manning, Alberta

Here is a chance to purchase a modern well kept home in a nice quiet neighborhood! This 1997 1016 sq. ft. 4 bedroom 2 full bath home with full finished basement could be what you are looking for! Features include open concept kitchen/ Dining area, patio doors onto a large deck, with beautiful fenced back yard, full finished basement with 2 bedrooms and a full bath! Single attached heated garage & paved driveway! Close to Highschool and Hospital!

### **Essential Information**

MLS® # A2171316 Price \$315,000

Bedrooms 4

Bathrooms 2.00

Full Baths 2

Square Footage 1,016 Acres 0.03

Year Built 1997

Type Residential