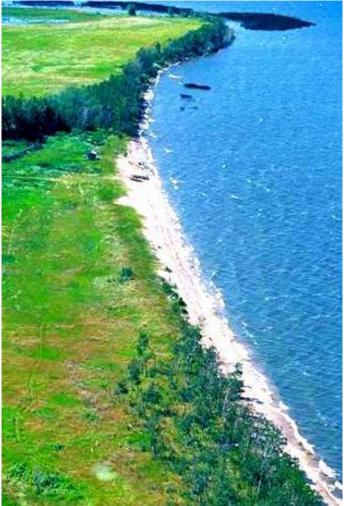

#### \$1,025,000

0 Bedroom, 0.00 Bathroom, Land on 139.30 Acres

Lac La Biche, Lac La Biche, Alberta

This expansive nearly 140-acre lakefront property on Lac La Biche Lake offers the best of both worlds: serene natural beauty and development potential. Located just 20 minutes from the town of Lac La Biche, this property is ideally situated between the Mystic Beach and Golden Sands subdivisions, with convenient access from Highway 881. Boasting not only lakefront views but also a private sand beach, the property features a mix of clear open land and treed areas. With power already on-site, this land is perfect for creating a retreat, building a cabin, or even pursuing larger development opportunities. Enjoy the tranquility of lakefront living with endless possibilities for outdoor activities and relaxation. Reduced to 1,025,000. This property is up for a package with bordering property for 1,050,000.