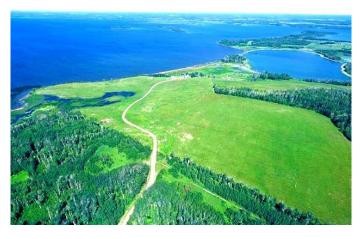

#### \$1,025,000

0 Bedroom, 0.00 Bathroom, Land on 139.30 Acres

Lac La Biche, Lac La Biche, Alberta

This expansive nearly 140-acre lakefront property on Lac La Biche Lake offers the best of both worlds: serene natural beauty and development potential. Located just 20 minutes from the town of Lac La Biche, this property is ideally situated between the Mystic Beach and Golden Sands subdivisions, with convenient access from Highway 881. Boasting not only lakefront views but also a private sand beach, the property features a mix of clear open land and treed areas. With power already on-site, this land is perfect for creating a retreat, building a cabin, or even pursuing larger development opportunities. Enjoy the tranquility of lakefront living with endless possibilities for outdoor activities and relaxation. Reduced to 1,025,000. This property is up for a package with bordering property for 1,050,000.