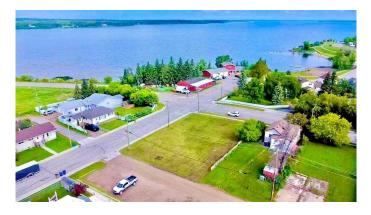

#### \$45,000

0 Bedroom, 0.00 Bathroom, Land on 0.14 Acres

Lac La Biche, Lac La Biche, Alberta

Residential Building Lot! Spacious 6000 sq ft lot residential lot, close to the lake and boat launch is an ideal condition for your new home. This lot is within walking distance to schools, churches, and shopping. Adjacent corner lot is also for sale!!

### **Additional Information**

Date Listed October 17th, 2024

Approximate Property Lines - <u>6000 Sq Ft</u>

#### Approximate Property Lines - 6000 Sq Ft

Days on Market297ZoningMEDIUM DENSITY HAMLET RES