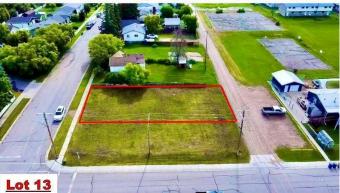

#### \$45,000

0 Bedroom, 0.00 Bathroom, Land on 0.14 Acres

Lac La Biche, Lac La Biche, Alberta

Residential Building Lot! Spacious 6000 sq ft lot residential lot, close to the lake and boat launch is an ideal condition for your new home. This lot is within walking distance to schools, churches, and shopping. Adjacent corner lot is also for sale!!

### **Additional Information**

Date Listed October 17th, 2024

Approximate Property Lines - <u>6000 Sq Ft</u>

#### Approximate Property Lines - 6000 Sq Ft

Days on Market297ZoningMEDIUM DENSITY HAMLET RES