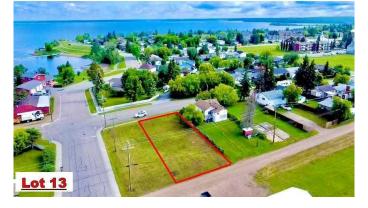

#### \$45,000

0 Bedroom, 0.00 Bathroom, Land on 0.14 Acres

Lac La Biche, Lac La Biche, Alberta

Residential Building Lot! Spacious 6000 sq ft lot residential lot, close to the lake and boat launch is an ideal condition for your new home. This lot is within walking distance to schools, churches, and shopping. Adjacent corner lot is also for sale!!

### **Additional Information**

Date Listed October 17th, 2024

Approximate Property Lines - <u>6000 Sq Ft</u>

#### Approximate Property Lines - 6000 Sq Ft

Days on Market297ZoningMEDIUM DENSITY HAMLET RES