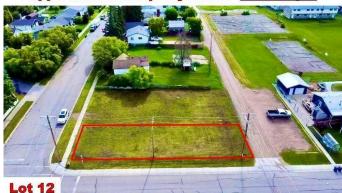

### \$45,000

0 Bedroom, 0.00 Bathroom, Land on 0.11 Acres

Lac La Biche, Lac La Biche, Alberta

Residential Building Corner Lot close to the lake, boat launch and dock is an ideal location for your new home!! This lot is within walking distance to schools, churches and shopping. Adjacent lot is also for sale!

## **Community Information**

Address 10421 101b Avenue

Subdivision Lac La Biche
City Lac La Biche

County Lac La Biche County

Province Alberta
Postal Code T0A 2C0

#### **Approximate Property Lines - 4680 Sq Ft**

**Approximate Property Lines - 4680 Sq Ft** 

Zoning Medium Density Hamlet Res