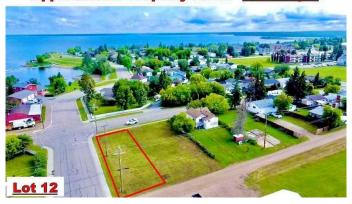

### \$45,000

0 Bedroom, 0.00 Bathroom, Land on 0.11 Acres

Lac La Biche, Lac La Biche, Alberta

Residential Building Corner Lot close to the lake, boat launch and dock is an ideal location for your new home!! This lot is within walking distance to schools, churches and shopping. Adjacent lot is also for sale!

## **Community Information**

Address 10421 101b Avenue

Subdivision Lac La Biche
City Lac La Biche

County Lac La Biche County

Province Alberta
Postal Code T0A 2C0

#### **Approximate Property Lines - 4680 Sq Ft**

**Approximate Property Lines - 4680 Sq Ft** 

Zoning Medium Density Hamlet Res