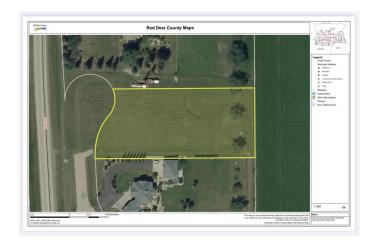

## \$309,000

0 Bedroom, 0.00 Bathroom, Land on 1.41 Acres

NONE, Rural Red Deer County, Alberta

This 1.41-acre piece of bare land land ( with a well) is located on the desirable C & E Trail in Red Deer County, offers a great spot to build your dream home. Located just a short drive from Red Deer, this location combines the tranquility of rural living with convenient access to city amenities.

## **Community Information**

C & E Trail Address

Subdivision NONE

City Rural Red Deer County

County **Red Deer County** 

**Province** Alberta Postal Code T4E 1Z7

The arial images were taken before the access road was built. Taxes are to be assessed. GST is applicable on the sale price. Permitted uses with Red Deer County are: accessory building and accessory use, bed and breakfast facility, boarding facility, home business- minor, public utility, secondary suite, signs, single detached dwelling, solar energy devices. Discretionary uses are: duplex, extensive recreation, garden suite, home business- major, moved- in building, social care facility, wind energy conservation system- category 1, work camp.