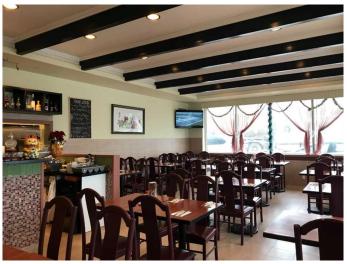

#### \$889,000

0 Bedroom, 0.00 Bathroom, Commercial on 0.32 Acres

NONE, Fox Creek, Alberta

TURN KEY BUSINESS Restaurant business, building and land 14000 sq ft ..Located in a busy area! All equipment is there and ready for you to run the business. List of equipment is available upon request.