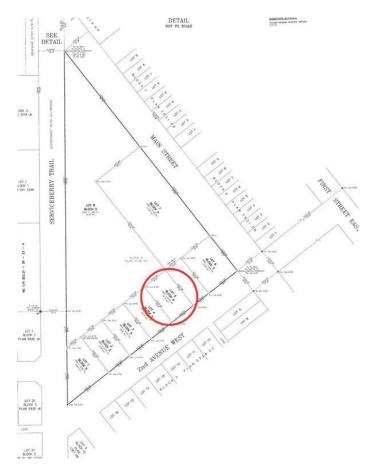

# \$55,000 - 110 2 Avenue W, Rockyford

MLS® #A2174355

### **Community Information**

Address 110 2 Avenue W

Subdivision NONE

City Rockyford

County Wheatland County

Province Alberta

Postal Code T0J 2R0