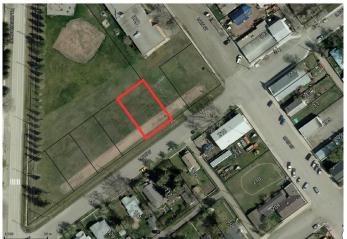

# \$55,000 - 110 2 Avenue W, Rockyford

MLS® #A2174355

### **Community Information**

Address 110 2 Avenue W

Subdivision NONE

City Rockyford

County Wheatland County

Province Alberta

Postal Code T0J 2R0