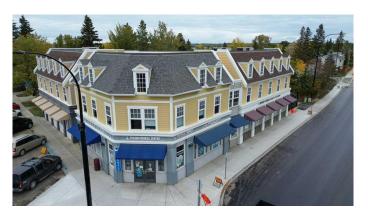

#### \$3,500,000

0 Bedroom, 0.00 Bathroom, Commercial on 0.25 Acres

Downtown, Sylvan Lake, Alberta

Ideal location with this commercial building in downtown Sylvan Lake with its striking blend of modern design and local charm. Situated just minutes from the water's edge, the exterior features large glass windows that invite natural light into the space. The open floor plans allow tenants to customize their spaces to fit their operational needs. Ample parking is available out front providing convenient access for customers. This commercial building stands as a solid investment, generating consistent revenue through its fully leased spaces.