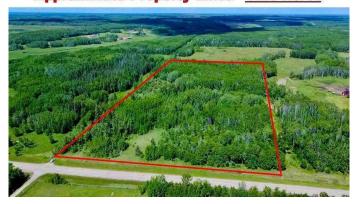

### \$119,500

0 Bedroom, 0.00 Bathroom, Land on 9.25 Acres

Lac La Biche, Lac La Biche, Alberta

Perfect Country Home Building Acreage!
Check out this 9.25 acres! Mature Spruce
surround a cleared building site that has views
of the Cristy Creek Valley! Located on a paved
road that connects that Venice/Hylo area to
Highway 36. Just 8 mins South of Town!
Power is available at the property! Your family
will love the extra space you have for walking
trails, favourite animals & gardens!
\$119,500.00 PLUS GST

#### Approximate Property Lines - 9.25 Acres

Days on Market 283

Zoning Agricultural