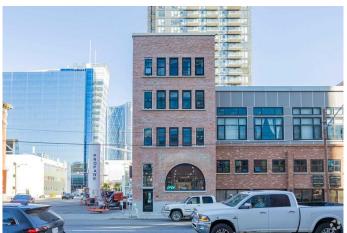

# \$10 - 102, 206 11 Avenue Se, Calgary

MLS® #A2175675

#### \$10

0 Bedroom, 0.00 Bathroom, Commercial on 0.00 Acres

Beltline, Calgary, Alberta

Establish Your Business in Calgary's
Entertainment District! Prime office or retail
space is now available, ideally located near
the new BMO Centre, Stampede Grounds,
and downtown Calgary. This property,
adjacent to one of Calgary's rare historic
warehouse conversions, sits at the forefront of
East Victoria Park's bold 20-year vision: a
vibrant, mixed-use community designed to
welcome 8,000 residents and 4 million square
feet of new development.

#### Built in 1912

#### **Essential Information**

MLS®# A2175675

Price \$10 Bathrooms 0.00 Acres 0.00 Year Built 1912

Type Commercial

Sub-Type Retail Status Active