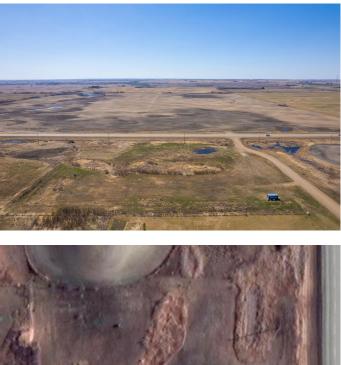

#### \$169,900

0 Bedroom, 0.00 Bathroom, Land on 4.94 Acres

NONE, Rural, Saskatchewan

Welcome to this prime opportunity to fulfill your dream of building a custom home on a perfectly located, serviced lot. This 4.94 acre parcel is cleared, level and has a well, power and gas on the property. Also included is a C-Can and a mower. Located 5 minutes East in the family friendly community of Krambury Estates and bussing is within the Lloydminster School Division. This property offers the ideal canvas for creating your ideal residence. Don't miss this opportunity to build your dream home exactly the way you envision it with the peace and quiet acreage living but a quick drive to the city.

### **Essential Information**

| MLS® #    | A2175900         |
|-----------|------------------|
| Price     | \$169,900        |
| Bathrooms | 0.00             |
| Acres     | 4.94             |
| Туре      | Land             |
| Sub-Type  | Residential Land |
| Status    | Active           |

# **Community Information**

| Address     | Part Of Se 05-50-27-w3 |
|-------------|------------------------|
| Subdivision | NONE                   |
| City        | Rural                  |
| County      | Saskcatchewan          |
| Province    | Saskatchewan           |