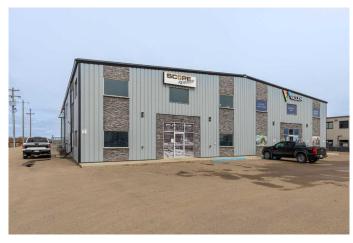

## \$13

0 Bedroom, 0.00 Bathroom, Commercial on 1.00 Acres

NONE, Lloydminster, Alberta

Introducing a prime industrial building conveniently located with easy access to highways 16 and 17. This 6000 square foot steel frame structure offers ample parking and is equipped with two 16' overhead grade doors, ensuring smooth operations for various industrial needs, thanks to its versatile C2 zoning.

Inside, the air-conditioned space includes three well-sized offices, a welcoming reception area, and a space that can serve as a coffee room or boardroom, perfect for meetings or breaks. Additionally, the building features a mezzanine level that provides extra storage space, making it a practical choice for businesses looking for efficiency and organization.

This property is ideal for companies seeking a functional and accessible location to thrive in a bustling industrial area. Whether you're setting up a new operation or expanding your business, this building is designed to accommodate a range of industrial activities.