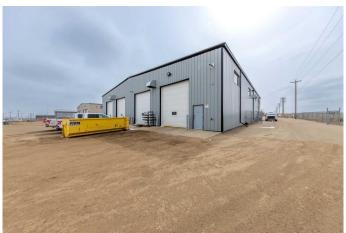

## \$13

0 Bedroom, 0.00 Bathroom, Commercial on 1.00 Acres

NONE, Lloydminster, Alberta

Introducing a prime industrial building conveniently located with easy access to highways 16 and 17. This 6000 square foot steel frame structure offers ample parking and is equipped with two 16' overhead grade doors, ensuring smooth operations for various industrial needs, thanks to its versatile C2 zoning.

## **Amenities**

Parking Spaces 20

## **Exterior**

Lot Description City Lot Roof Metal