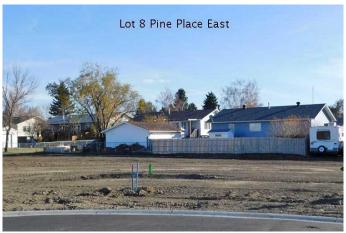

## \$92,150

0 Bedroom, 0.00 Bathroom, Land on 0.24 Acres

NONE, Claresholm, Alberta

Welcome to Claresholm's newest subdivision, Pine Place East. Tucked up in the NE corner of town and backing onto Patterson Park. This is one of the eight lots available. Individuals and developers welcome. R1 zoning and GST applicable.

# **Community Information**

Address 8 Pine Place E

Subdivision NONE

City Claresholm

County Willow Creek No. 26, M.D. of

Province Alberta
Postal Code T0L 0T0