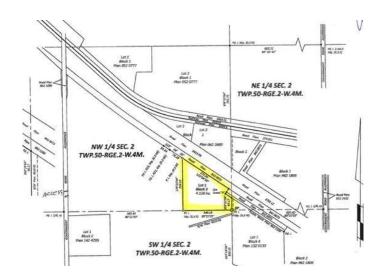

### \$475,000

0 Bedroom, 0.00 Bathroom, Commercial on 10.00 Acres

NONE, Rural Vermilion River, County of, Alberta

Great Highway 16 exposure 9 kms west of Lloydminster. Your choice of 10, 63 or 73 acres subdivided and ready for your development!