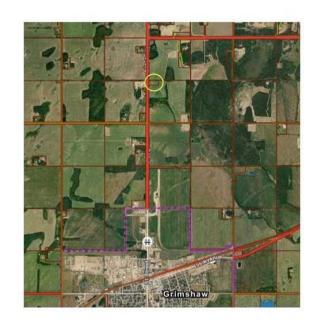

#### \$115,000

0 Bedroom, 0.00 Bathroom, Land on 4.15 Acres

NONE, Rural Peace No. 135, M.D. of, Alberta

Great opportunity to build your dream home! Minutes from Grimshaw with highway frontage so no gravel to travel. This acreage has an existing water well but is otherwise a blank slate so you will have minimal work to complete prior to building or bringing a home in. Site is not treed so you can plant them wherever you like! Power and gas lines are close by so easy to bring onto the property.

## **Community Information**

Address On #2/35 Highway

Subdivision NONE

City Rural Peace No. 135, M.D. o

County Peace No. 135, M.D. of

Province Alberta
Postal Code T0H 1W0

Date Listed November 6th, 2024

Days on Market 271