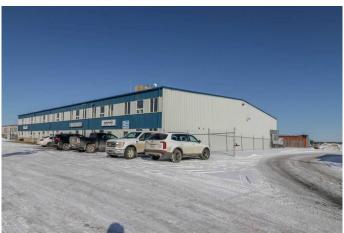

### \$11

0 Bedroom, 0.00 Bathroom, Commercial on 0.00 Acres

Gateway Industrial Park, Rural Clearwater County, Alberta

Industrial condo located in Gateway Industrial Park, just east of Rocky Mountain House. Just off Highway 11 with easy access and good visibility. End-unit with ample parking, outdoor has a side-gated storage space, at rear- bay is two 16X14 ft overhead doors, plus an approximate 20ft concrete apron. The shop has radiant heat (one on the east and one on the west walls of shop). Extras include Makeup Air and metal clad walls in warehouse and forced air furnace with AC for the front office area and upper mezzanine. The developed mezzanine includes a large lunch room, conference room, and 3 offices. The main-floor office area includes a reception area, 2 offices, and 2 bathrooms. The main- shop area also includes a bathroom and shop change room. Mainfloor footprint is 5,571SF (with the shop being 4,695SF) plus the developed mezzanine being 1,357SF. ~ \$10.75/sqft 5 year lease (\$6,270/mo net).

## **Community Information**

Address 3, 8 Gateway Boulevard

Subdivision Gateway Industrial Park

City Rural Clearwater County

County Clearwater County

Province Alberta

Postal Code T4T 2A3