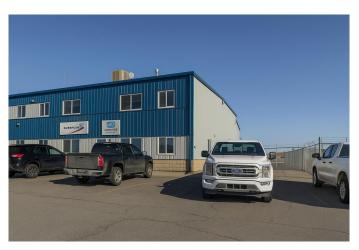

### \$11

0 Bedroom, 0.00 Bathroom, Commercial on 0.00 Acres

Gateway Industrial Park, Rural Clearwater County, Alberta

Industrial condo located in Gateway Industrial Park, just east of Rocky Mountain House. Just off Highway 11 with easy access and good visibility. End-unit with ample parking, outdoor has a side-gated storage space, at rear- bay is two 16X14 ft overhead doors, plus an approximate 20ft concrete apron. The shop has radiant heat (one on the east and one on the west walls of shop). Extras include Makeup Air and metal clad walls in warehouse and forced air furnace with AC for the front office area and upper mezzanine. The developed mezzanine includes a large lunch room, conference room, and 3 offices. The main-floor office area includes a reception area, 2 offices, and 2 bathrooms. The main- shop area also includes a bathroom and shop change room. Mainfloor footprint is 5,571SF (with the shop being 4,695SF) plus the developed mezzanine being 1,357SF. ~ \$10.75/sqft 5 year lease (\$6,270/mo net).

## **Community Information**

Address 3, 8 Gateway Boulevard

Subdivision Gateway Industrial Park

City Rural Clearwater County

County Clearwater County

Province Alberta

Postal Code T4T 2A3