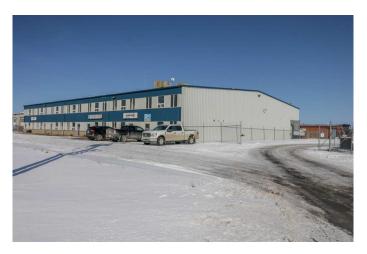

### \$11

0 Bedroom, 0.00 Bathroom, Commercial on 0.00 Acres

Gateway Industrial Park, Rural Clearwater County, Alberta

Industrial condo located in Gateway Industrial Park, just east of Rocky Mountain House. Just off Highway 11 with easy access and good visibility. End-unit with ample parking, outdoor has a side-gated storage space, at rear- bay is two 16X14 ft overhead doors, plus an approximate 20ft concrete apron. The shop has radiant heat (one on the east and one on the west walls of shop). Extras include Makeup Air and metal clad walls in warehouse and forced air furnace with AC for the front office area and upper mezzanine. The developed mezzanine includes a large lunch room, conference room, and 3 offices. The main-floor office area includes a reception area, 2 offices, and 2 bathrooms. The main- shop area also includes a bathroom and shop change room. Mainfloor footprint is 5,571SF (with the shop being 4,695SF) plus the developed mezzanine being 1,357SF. ~ \$10.75/sqft 5 year lease (\$6,270/mo net).

## **Community Information**

Address 3, 8 Gateway Boulevard

Subdivision Gateway Industrial Park

City Rural Clearwater County

County Clearwater County

Province Alberta

Postal Code T4T 2A3