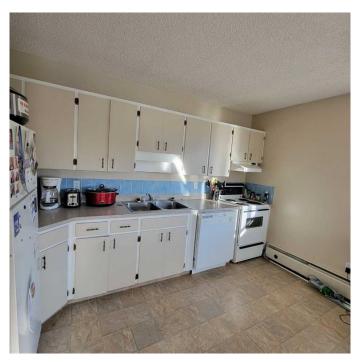

## \$67,900

1 Bedroom, 1.00 Bathroom, 544 sqft Residential on 0.00 Acres

North End., Peace River, Alberta

Parkview Court - This one bedroom, one bathroom condo is located on the North End of town close to the river. Close to schools, walking and biking paths, park, playground, Baytex Centre and swimming pool. These units are pet friendly, with restrictions. There is assigned parking. The condo fees are reasonable and include many amenities. It is an affordable alternative when purchasing a home for yourself or as an easy-to-rent investment property. This condo unit has a sitting tenant in place who is willing to carry on a lease. This unit is on the top floor. If you are looking for a stress free lifestyle with low condo fees...this may be just what you are looking for!

#### Interior

Interior Features Kitchen Island, Open Floorplan, Separate Entrance, Vinyl Windows,

**Laminate Counters** 

Appliances Electric Stove, Refrigerator, Washer/Dryer Stacked

Heating Baseboard

Cooling None