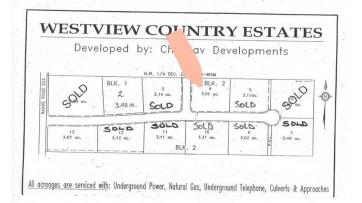

#### \$92,400

0 Bedroom, 0.00 Bathroom, Land on 3.01 Acres

NONE, Rural Northern Lights, County of, Alberta

Secluded Setting !!! Located North West of Peace River in the Weberville area this lot is ready for you and your family. Only minutes to Peace Rivers West Hill this lot comes with Prepaid power, water from water co op and partly paid natural gas. Zoned CR4 with a minimum of 1200 sqft. Call today to view you lot and start planing for your dream home.

#### **Community Information**

| Address     | 223 Range                    |
|-------------|------------------------------|
| Subdivision | NONE                         |
| City        | Rural Northern Lights, Count |
| County      | Northern Lights, County of   |
| Province    | Alberta                      |
| Postal Code | T8S 1S3                      |

## **Additional Information**

| Date Listed    | November 18th, 2024 |
|----------------|---------------------|
| Days on Market | 240                 |
| Zoning         | CR4                 |