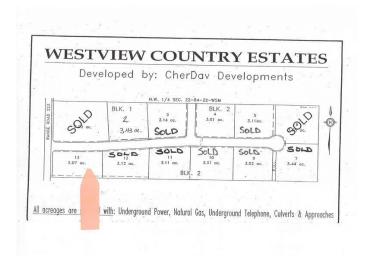

#### \$90,200

0 Bedroom, 0.00 Bathroom, Land on 3.07 Acres

NONE, Rural Northern Lights, County of, Alberta

Secluded Setting !!! Located North West of Peace River in the Weberville area this lot is ready for you and your family. Only minutes to Peace Rivers West Hill this lot comes with Prepaid power, water from water co op and partly paid natural gas. Zoned CR4 with a minimum of 1200 sqft. Call today to view you lot and start planing for your dream home.

### **Community Information**

Address 223 Range

Subdivision NONE

City Rural Northern Lights, Count

County Northern Lights, County of

Province Alberta
Postal Code T8S 1S3

#### **Additional Information**

Date Listed November 18th, 2024

Days on Market 270 Zoning CR4