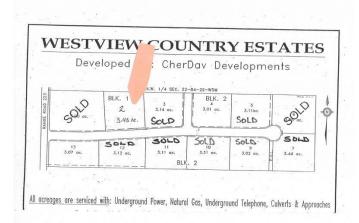

#### \$94,200

0 Bedroom, 0.00 Bathroom, Land on 3.43 Acres

NONE, Rural Northern Lights, County of, Alberta

Secluded Setting !!! Located North West of Peace River in the Weberville area this lot is ready for you and your family. Only minutes to Peace Rivers West Hill this lot comes with Prepaid power, water from water co op and partly paid natural gas. Zoned CR4 with a minimum of 1200 sqft. Call today to view you lot and start planing for your dream home.

#### **Essential Information**

| MLS® #    | A2179903         |
|-----------|------------------|
| Price     | \$94,200         |
| Bathrooms | 0.00             |
| Acres     | 3.43             |
| Туре      | Land             |
| Sub-Type  | Residential Land |
| Status    | Active           |

#### **Community Information**

| Address     | 223 Range                    |
|-------------|------------------------------|
| Subdivision | NONE                         |
| City        | Rural Northern Lights, Count |
| County      | Northern Lights, County of   |
| Province    | Alberta                      |
| Postal Code | T8S 1S3                      |

## Exterior

Lot Description Treed

## **Additional Information**

Date ListedNovember 18th, 2024Days on Market270ZoningCR4