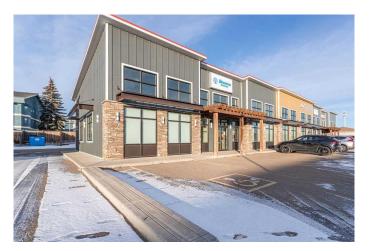

# \$16 - 103, 3752 51 Avenue, Lloydminster

MLS® #A2180111

\$16

0 Bedroom, 0.00 Bathroom, Commercial on 0.00 Acres

Southridge, Lloydminster, Alberta

This is one of the most versatile office or retail spaces available in the market today! You should view the property in person. The flexibility of this lease area means you can choose to redevelopment the space from what currently exists- choosing to develop the open area in to fixed office space, remove the cubicles workstations to open the area up for retail display, or keep the cubicle workstation office space to fully utilize as it currently exist.... just let us know what works for you!! This is some of the nicest developed office or retail space opportunities in the market today measuring 3850 square feet- the lease area features Huge window glazing which floods natural light in to the lease space. Leaseholds improvements feature a front vestibule entrance, file/storage rooms, copier room, 2 dedicated offices, men's and ladies washrooms, boardroom, kitchen/lunch area and large expansive area ideally suited for work station type division and/or your own retail display areas. Located within a new vibrant shopping district- lots of parking. This space feels new inside and is a delight to walk through- modern neutral color tones and exceptional quality will compliment any business... The space is move in ready and shows exceptionally well.