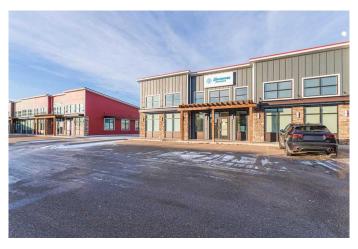

# \$16 - 103, 3752 51 Avenue, Lloydminster

MLS® #A2180111

\$16

0 Bedroom, 0.00 Bathroom, Commercial on 0.00 Acres

Southridge, Lloydminster, Alberta

This is one of the most versatile office or retail spaces available in the market today! You should view the property in person. The flexibility of this lease area means you can choose to redevelopment the space from what currently exists- choosing to develop the open area in to fixed office space, remove the cubicles workstations to open the area up for retail display, or keep the cubicle workstation office space to fully utilize as it currently exist.... just let us know what works for you!! This is some of the nicest developed office or retail space opportunities in the market today measuring 3850 square feet- the lease area features Huge window glazing which floods natural light in to the lease space. Leaseholds improvements feature a front vestibule entrance, file/storage rooms, copier room, 2 dedicated offices, men's and ladies washrooms, boardroom, kitchen/lunch area and large expansive area ideally suited for work station type division and/or your own retail display areas. Located within a new vibrant shopping district- lots of parking. This space feels new inside and is a delight to walk through- modern neutral color tones and exceptional quality will compliment any business... The space is move in ready and shows exceptionally well.