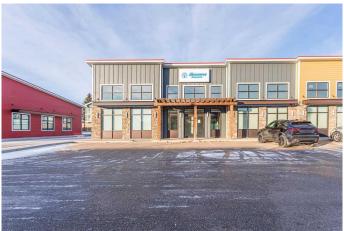

# \$16 - 103, 3752 51 Avenue, Lloydminster

MLS® #A2180111

\$16

0 Bedroom, 0.00 Bathroom, Commercial on 0.00 Acres

Southridge, Lloydminster, Alberta

This is one of the most versatile office or retail spaces available in the market today! You should view the property in person. The flexibility of this lease area means you can choose to redevelopment the space from what currently exists- choosing to develop the open area in to fixed office space, remove the cubicles workstations to open the area up for retail display, or keep the cubicle workstation office space to fully utilize as it currently exist.... just let us know what works for you!! This is some of the nicest developed office or retail space opportunities in the market today measuring 3850 square feet- the lease area features Huge window glazing which floods natural light in to the lease space. Leaseholds improvements feature a front vestibule entrance, file/storage rooms, copier room, 2 dedicated offices, men's and ladies washrooms, boardroom, kitchen/lunch area and large expansive area ideally suited for work station type division and/or your own retail display areas. Located within a new vibrant shopping district- lots of parking. This space feels new inside and is a delight to walk through- modern neutral color tones and exceptional quality will compliment any business... The space is move in ready and shows exceptionally well.