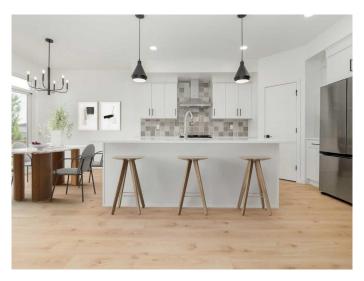

## \$559,875

3 Bedroom, 3.00 Bathroom, 1,673 sqft Residential on 0.09 Acres

Country Meadows Estates, Lethbridge, Alberta

The "Isla" by Avonlea Homes is the perfect family home. Located in the architecturally controlled community of Country Meadows. The main level hosts a notched out dining nook, eating bar on the kitchen island, walk in pantry. Large windows and tall ceilings make the main floor feel very bright and open. Also notice the new look of the flat painted ceilings. Upstairs resides the 3 bedrooms with the master including an en-suite and walk in closet. The ensuite has a large 5 foot walk-in shower and His/Her sinks. Great Bonus room area for the family to enjoy. Bonus room is in the middle of the upstairs giving privacy to the master retreat from the kids bedrooms. Convenience of laundry is also upstairs. The basement is undeveloped but set up for family room, bedroom and another full bath. Home is virtually Staged. New Home Warranty. FIRST TIME BUYER! ASK ABOUT THE NEW GOVERNMENT GST REBATE. Certain restrictions apply