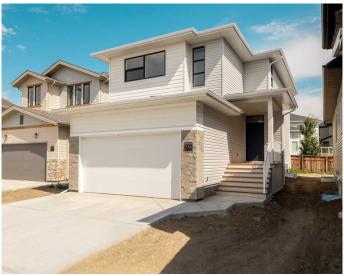

# \$559,875 - 714 Violet Place W, Lethbridge

MLS® #A2180225

## \$559,875

3 Bedroom, 3.00 Bathroom, 1,673 sqft Residential on 0.09 Acres

Country Meadows Estates, Lethbridge, Alberta

The "Isla" by Avonlea Homes is the perfect family home. Located in the architecturally controlled community of Country Meadows. The main level hosts a notched out dining nook, eating bar on the kitchen island, walk in pantry. Large windows and tall ceilings make the main floor feel very bright and open. Also notice the new look of the flat painted ceilings. Upstairs resides the 3 bedrooms with the master including an en-suite and walk in closet. The ensuite has a large 5 foot walk-in shower and His/Her sinks. Great Bonus room area for the family to enjoy. Bonus room is in the middle of the upstairs giving privacy to the master retreat from the kids bedrooms. Convenience of laundry is also upstairs. The basement is undeveloped but set up for family room, bedroom and another full bath. Home is virtually Staged. New Home Warranty. FIRST TIME BUYER! ASK ABOUT THE NEW GOVERNMENT GST REBATE. Certain restrictions apply