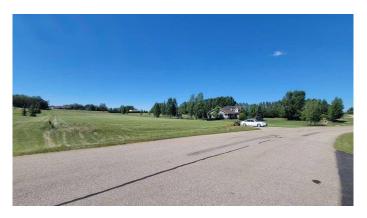

### \$999,999

0 Bedroom, 0.00 Bathroom, Land on 2.86 Acres

Butte Hills, Rural Rocky View County, Alberta

For more information, please click the "More Information" button.

Welcome to this dream property! This rare 2.76 acre acreage lot offers a unique opportunity to potentially build your custom home in one of the most desirable communities just outside Calgary. Situated only a 10-minute drive from Calgary and a 5-minute drive from CrossIron Mills Mall, you'II enjoy the perfect blend of peaceful country living with all the conveniences of city amenities at your fingertips. This fully serviced lot is ready for development, offering ample space for your ideal home, garage, and outdoor living areas. Don't miss your chance to own this exceptional piece of land in an unbeatable location! Don't miss out on this Property!