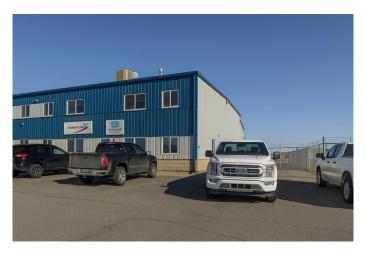

#### \$749,000

0 Bedroom, 0.00 Bathroom, Commercial on 0.00 Acres

Gateway Industrial Park, Rural Clearwater County, Alberta

Industrial condo located in Gateway Industrial Park, just east of Rocky Mountain House. Just off Highway 11 with easy access and good visibility. End-unit with ample parking, outdoor has a side-gated storage space, at rear-bay is two 16X14 ft overhead doors, plus an approminate 20ft concrete apron. The shop has radiant heat (one on the east and one on the west walls of shop). Extras include Makeup Air and metal clad walls in warehouse and forced air furnace with AC for the front office area and upper mezzanine. The developed mezzanine includes a large lunch room, conference room, and 3 offices. The mainfloor office area includes a reception area, 2 offices, and 2 bathrooms. The main- shop area also includes a bathroom and shop change room. Main- floor footprint is 5,571SF (with the shop being 4,695SF) plus the developed mezzanine being 1,357SF. Leased for \$5,687.50/ month.