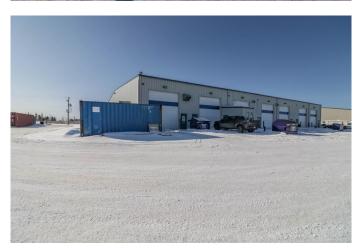

#### \$749,000

0 Bedroom, 0.00 Bathroom, Commercial on 0.00 Acres

Gateway Industrial Park, Rural Clearwater County, Alberta

Industrial condo located in Gateway Industrial Park, just east of Rocky Mountain House. Just off Highway 11 with easy access and good visibility. End-unit with ample parking, outdoor has a side-gated storage space, at rear-bay is two 16X14 ft overhead doors, plus an approminate 20ft concrete apron. The shop has radiant heat (one on the east and one on the west walls of shop). Extras include Makeup Air and metal clad walls in warehouse and forced air furnace with AC for the front office area and upper mezzanine. The developed mezzanine includes a large lunch room, conference room, and 3 offices. The mainfloor office area includes a reception area, 2 offices, and 2 bathrooms. The main- shop area also includes a bathroom and shop change room. Main- floor footprint is 5,571SF (with the shop being 4,695SF) plus the developed mezzanine being 1,357SF. Leased for \$5,687.50/ month.