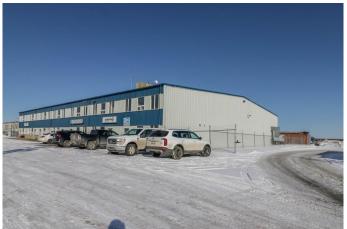

#### \$749,000

0 Bedroom, 0.00 Bathroom, Commercial on 0.00 Acres

Gateway Industrial Park, Rural Clearwater County, Alberta

Industrial condo located in Gateway Industrial Park, just east of Rocky Mountain House. Just off Highway 11 with easy access and good visibility. End-unit with ample parking, outdoor has a side-gated storage space, at rear-bay is two 16X14 ft overhead doors, plus an approminate 20ft concrete apron. The shop has radiant heat (one on the east and one on the west walls of shop). Extras include Makeup Air and metal clad walls in warehouse and forced air furnace with AC for the front office area and upper mezzanine. The developed mezzanine includes a large lunch room, conference room, and 3 offices. The mainfloor office area includes a reception area, 2 offices, and 2 bathrooms. The main- shop area also includes a bathroom and shop change room. Main- floor footprint is 5,571SF (with the shop being 4,695SF) plus the developed mezzanine being 1,357SF. Leased for \$5,687.50/ month.