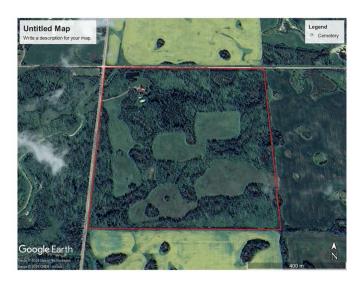

## \$425,000

5 Bedroom, 2.00 Bathroom, Agri-Business on 0.00 Acres

NONE, Rural Clear Hills County, Alberta

LIVE IN PERFECT HARMONY WITH NATURE.- Beautiful country living, located west of Hines Creek. 161 acre quarter section. Over 2100 sq. ft. 5 bedroom house, surrounded by trees and wildlife with approximately 63 acres cleared and seeded into alfalfa and timothy pasture mix. Produces approximately 80 to 100 bales per year. With the small fields winding in and about the trees it is a perfect hunting property. The land can be rented out, the house rented out and excellent hunting property is left for the hunter. Great for the farm life also as it has 2 dugouts offering plenty of water, mature Saskatoon bushes, raspberries bushes and apple trees. A large greenhouse is attached to the house offering easy access from the house. A newer water system was installed in the fall. Easily able to switch from dugout to potable water. Newer water pump and pressure tank approximataely 2 years old. Call now for your own private viewing.

# **Community Information**

Address 831073 Rge Rd 61

Subdivision NONE

City Rural Clear Hills County

County Clear Hills County

Province Alberta
Postal Code T0H 2A0