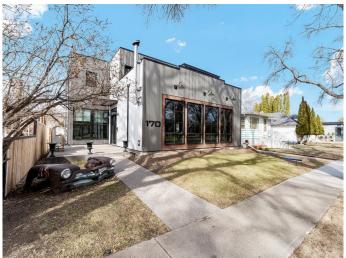

### \$899,000

3 Bedroom, 3.00 Bathroom, 2,880 sqft Residential on 0.14 Acres

Riverside, Medicine Hat, Alberta

Welcome to a property that redefines city living â€" a masterpiece of industrial chic, nestled right in the heart of Medicine Hat. This stunning home offers an expansive 3,030 square feet of pure elegance, drenched in natural light from oversized windows that create a bright and airy ambiance you'll fall in love with.

Perfectly designed for entertaining or simply indulging in your personal retreat, this home features an unmatched bonus: an 800-square-foot legal suite with its own private entrance, full kitchen, bathroom, and laundry facilities. Ideal for hosting guests in luxury or generating extra income, this space is a true game-changer.

With a durable, low-maintenance exterior, you'II spend less time on upkeep and more time soaking in everything this vibrant

neighborhood has to offer. Parks, trails, trendy cafes, and downtown's finest restaurants are all within walking distance â€" making every day an adventure.