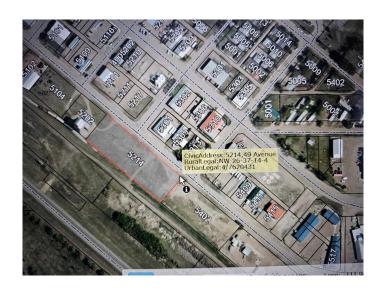

### \$30,000

0 Bedroom, 0.00 Bathroom, Land on 1.36 Acres

NONE, Castor, Alberta

Industrial land in Castor, located on 49 ave, near the elevator, 1.36 acres, has services.

## **Community Information**

Address 5214 49 Avenue

Subdivision NONE City Castor

County Paintearth No. 18, County of

Province Alberta
Postal Code T0C0X0