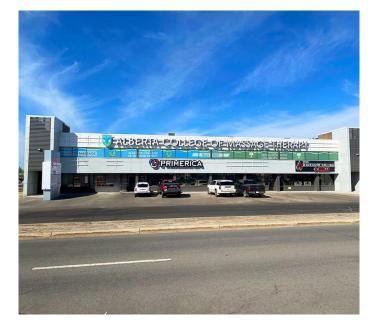

#### \$5,000

0 Bedroom, 0.00 Bathroom, Commercial on 0.00 Acres

VLA Montrose, Grande Prairie, Alberta

Commercial Space with Excellent Exposure -Prime Lease Opportunity: 4,651 sq ft with 1,266 sq ft mezzanine

This versatile property offers 2742 sq. ft. of main floor retail space, plus a 1909 sq ft shop with a 1,267 sq. ft. mezzanine, for a total of 5,918 sq. ft. Located on 100 Street, offering excellent exposure for your business. The 2742 sq ft open retail space includes 2 washrooms and could be converted to offices if preferred. The rear shop is 31' long with a 14' x 14' overhead door and an additional washroom located on the mezzanine level. Ideal for retail, storage, or other commercial uses. The owner is willing to work with tenants on improvements.

Base rent is \$5,000.00 per month, with a triple net charge of \$7.61 per sq. ft that includes all utilities.

Contact a Commercial REALTOR today to schedule a viewing.

Built in 1980