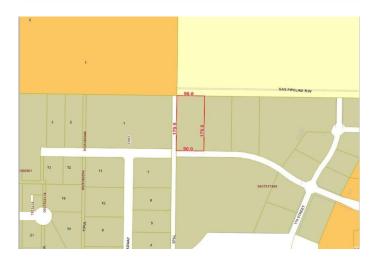

# **Community Information**

Address 11906 104 Avenue

Subdivision Westgate.

City Grande Prairie

**FINAL PHASE NOW SELLING** 

County Grande Prairie

Province Alberta
Postal Code T8V 8B5

#### **Exterior**

Lot Description City Lot