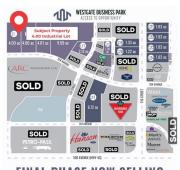

## \$1,600,000

0 Bedroom, 0.00 Bathroom, Land on 4.00 Acres

Westgate., Grande Prairie, Alberta

Final Phase of Westgate Business Park. Providing you access to the thriving economies in the oil & gas, agriculture, and forestry industries. This High visibility 4 -acre Industrial lot offers direct access to all major transportation routes. Close to Grande Prairie Regional Airport and the new Grande Prairie Regional Hospital. Grande Prairie is the service hub for northern Alberta and British Columbia, with a demographic service area of more than 275,000 people. Limited premier lots still available and this is the ideal place to built your business. Wexford offers build-to-suit options to bring your design plans to life. Call a commercial REALTOR® today for more information.

# **Community Information**

Address 11906 104 Avenue

Subdivision Westgate.

City Grande Prairie

**FINAL PHASE NOW SELLING** 

County Grande Prairie

Province Alberta
Postal Code T8V 8B5