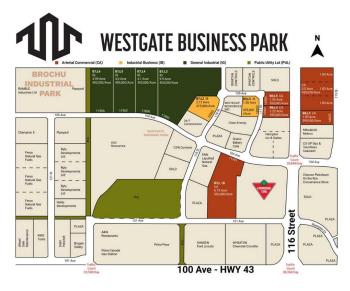

#### \$671,000

0 Bedroom, 0.00 Bathroom, Land on 1.22 Acres

Westgate., Grande Prairie, Alberta

Final Phase of Westgate Business Park, Grande Prairie's premier power center for retail and commercial business. Full Municipal services available on this 1.22

Acre commercial lot that offers over 152 feet of frontage on 116 street.

Direct access to all major transportation routes. Close to Grande Prairie Regional Airport and the new Grande Prairie Regional Hospital with signalized intersections.

Highest standards of development with wide roads and sidewalks. Wexford Developments offers build-to-suit options to bring any design to life for your business. Call your Commercial REALTOR ® today for additional information.

## **Community Information**

| 10501 117 Street |
|------------------|
| Westgate.        |
| Grande Prairie   |
| Grande Prairie   |
|                  |

| Province               | Alberta                                             |  |
|------------------------|-----------------------------------------------------|--|
| Postal Code            | T8V 8B5                                             |  |
| Amenities              |                                                     |  |
| Utilities              | Electricity at Lot Line, Natural Gas at Lot Line    |  |
| Exterior               |                                                     |  |
| Lot Description        | City Lot, Near Shopping Center, Near Public Transit |  |
| Additional Information |                                                     |  |
| Date Listed            | January 7th, 2025                                   |  |
| Days on Market         | 250                                                 |  |
| Zoning                 | CA                                                  |  |