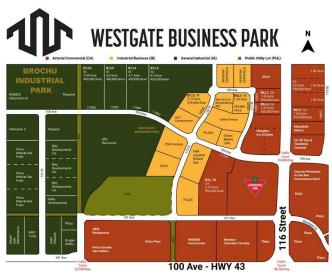

#### \$671,000

0 Bedroom, 0.00 Bathroom, Land on 1.22 Acres

Westgate., Grande Prairie, Alberta

Final Phase of Westgate Business Park, Grande Prairie's premier power center for retail and commercial business. Full Municipal services available on this 1.22

Acre commercial lot that offers over 152 feet of frontage on 116 street.

Direct access to all major transportation routes. Close to Grande Prairie Regional Airport and the new Grande Prairie Regional Hospital with signalized intersections.

Highest standards of development with wide roads and sidewalks. Wexford Developments offers build-to-suit options to bring any design to life for your business. Call your Commercial REALTOR ® today for additional information.

## **Community Information**

| 10501 117 Street |
|------------------|
| Westgate.        |
| Grande Prairie   |
| Grande Prairie   |
|                  |

| Province               | Alberta                                             |  |
|------------------------|-----------------------------------------------------|--|
| Postal Code            | T8V 8B5                                             |  |
| Amenities              |                                                     |  |
| Utilities              | Electricity at Lot Line, Natural Gas at Lot Line    |  |
| Exterior               |                                                     |  |
| Lot Description        | City Lot, Near Shopping Center, Near Public Transit |  |
| Additional Information |                                                     |  |
| Date Listed            | January 7th, 2025                                   |  |
| Days on Market         | 250                                                 |  |
| Zoning                 | CA                                                  |  |