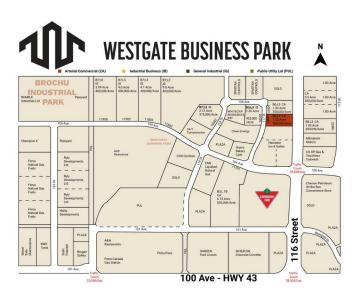

#### \$671,000

0 Bedroom, 0.00 Bathroom, Land on 1.22 Acres

Westgate., Grande Prairie, Alberta

Final Phase of Westgate Business Park, Grande Prairie's premier power center for retail and commercial business. Full Municipal services available on this 1.22

Acre commercial lot that offers over 152 feet of frontage on 116 street.

Direct access to all major transportation routes. Close to Grande Prairie Regional Airport and the new Grande Prairie Regional Hospital with signalized intersections.

Highest standards of development with wide roads and sidewalks. Wexford Developments offers build-to-suit options to bring any design to life for your business. Call your Commercial REALTOR ® today for additional information.

## **Community Information**

| 10501 117 Street |
|------------------|
| Westgate.        |
| Grande Prairie   |
| Grande Prairie   |
|                  |

| Province               | Alberta                                             |  |
|------------------------|-----------------------------------------------------|--|
| Postal Code            | T8V 8B5                                             |  |
| Amenities              |                                                     |  |
| Utilities              | Electricity at Lot Line, Natural Gas at Lot Line    |  |
| Exterior               |                                                     |  |
| Lot Description        | City Lot, Near Shopping Center, Near Public Transit |  |
| Additional Information |                                                     |  |
| Date Listed            | January 7th, 2025                                   |  |
| Days on Market         | 250                                                 |  |
| Zoning                 | CA                                                  |  |