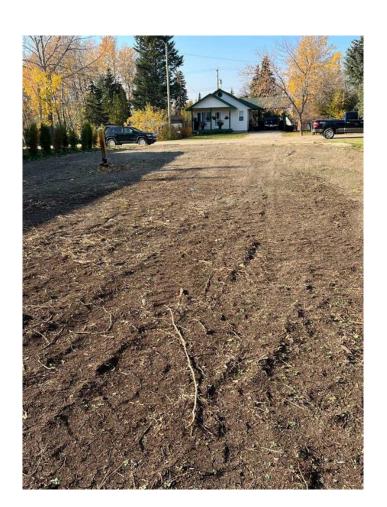

### \$65,000

0 Bedroom, 0.00 Bathroom, Land on 0.16 Acres

NONE, Beaverlodge, Alberta

Great building lot on a quiet dead-end street, fully serviced and landscaped, has a good healthy apple tree. Lot dimensions are 50 x 140 and is zoned R2 which allows new construction, mobiles and modulars under 5 years old. This property is within walking distance of schools and all amenities.