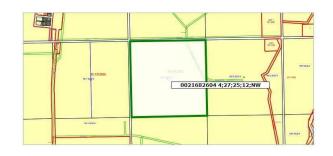

### \$1,825,000

0 Bedroom, 0.00 Bathroom, Land on 160.00 Acres

NONE, Rural Rocky View County, Alberta

\*\*\*\$100,000 Price Reduction\*\*\*\*This undivided 1/4 section is great for anyone looking to build a dream house on their own land, or to add to their land base around Dalroy and Lyalta. With nothing being subdivided out of the 1/4 it makes for a perfect opportunity to buy and help finance the purchase by subdividing out a lot and retaining the rest of the 1/4. With close proximity to Lakes of Muirfield there will always be interest in this property.

## Essential Information MLS® # A2185289

Price \$1,825,000

Bathrooms 0.00
Acres 160.00
Type Land

Sub-Type Commercial Land

Status Active

Address Township Rd 252 And Range

Subdivision NONE

City Rural Rocky View County