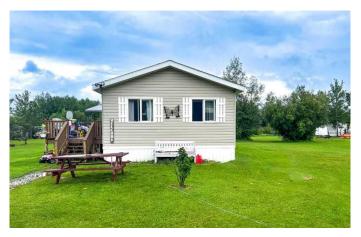

# \$256,000 - 2330 Waskway Drive, Wabasca

MLS® #A2185362

## \$256,000

4 Bedroom, 2.00 Bathroom, 1,504 sqft Residential on 1.12 Acres

NONE, Wabasca, Alberta

Discover an exceptional chance to acquire a stunning 4 bedroom modular residence situated on an impressive 1.12-acre plot, offering numerous appealing amenities. This remarkable property is destined to catch your eye and transform into your ideal living space! The residence features a private primary bedroom, enhanced by a walk-in wardrobe and a 3 pc ensuite bathroom. The opposite wing houses three well-proportioned bedrooms, sharing a convenient 4 pc bathroom situated directly across. These spaces provide adaptability and relaxation for family or visitors. The inviting kitchen comes equipped with contemporary appliances, plentiful cabinet space, and a practical center island. Positioned on an expansive 1.12-acre lot, this property delivers extensive room for outdoor pursuits, maintaining a garden, or potential future additions to suit your vision.

#### **Exterior**

Exterior Features None

Lot Description Back Yard, Brush, Many Trees, Rectangular Lot

Roof Asphalt Shingle

Construction Vinyl Siding, Wood Frame

Foundation Piling(s)