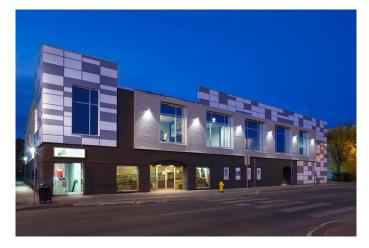

#### **\$20**

0 Bedroom, 0.00 Bathroom, Commercial on 0.00 Acres

Central Business District., Grande Prairie, Alberta

A Unique leasing opportunity consisting of 5,548 sq.ft. of professional second-floor office space with 12 + private offices, a large meeting space or flex area, and a meticulous boardroom. Common areas are available to use at your leisure, which provides incredible built-in value with plenty of room to grow. The options are endless and the Landlord is willing to get creative with ideas that make the space successful for your business. Parking is located directly adjacent to the building with signage options available on 100 Ave. This one of a kind office space is beyond compare and a must-see for any business in the market for office space. Office furniture can be negotiable and quick possession is available. Call your Commercial Realtor® today to book a showing.

Built in 1974