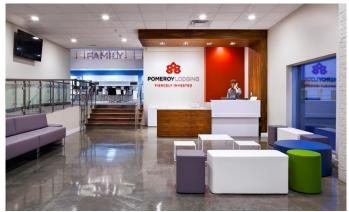

#### **\$20**

0 Bedroom, 0.00 Bathroom, Commercial on 0.00 Acres

Central Business District., Grande Prairie, Alberta

A Unique leasing opportunity consisting of 5,548 sq.ft. of professional second-floor office space with 12 + private offices, a large meeting space or flex area, and a meticulous boardroom. Common areas are available to use at your leisure, which provides incredible built-in value with plenty of room to grow. The options are endless and the Landlord is willing to get creative with ideas that make the space successful for your business. Parking is located directly adjacent to the building with signage options available on 100 Ave. This one of a kind office space is beyond compare and a must-see for any business in the market for office space. Office furniture can be negotiable and quick possession is available. Call your Commercial Realtor® today to book a showing.