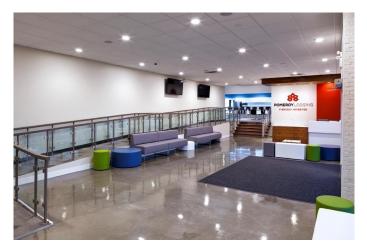

#### **\$20**

0 Bedroom, 0.00 Bathroom, Commercial on 0.00 Acres

Central Business District., Grande Prairie, Alberta

A Unique leasing opportunity consisting of 5,548 sq.ft. of professional second-floor office space with 12 + private offices, a large meeting space or flex area, and a meticulous boardroom. Common areas are available to use at your leisure, which provides incredible built-in value with plenty of room to grow. The options are endless and the Landlord is willing to get creative with ideas that make the space successful for your business. Parking is located directly adjacent to the building with signage options available on 100 Ave. This one of a kind office space is beyond compare and a must-see for any business in the market for office space. Office furniture can be negotiable and quick possession is available. Call your Commercial Realtor® today to book a showing.