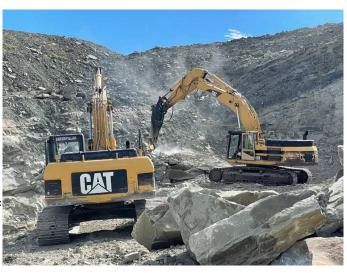

#### \$295,000

0 Bedroom, 0.00 Bathroom, Commercial on 0.00 Acres

NONE, Cowley, Alberta

Castle Rock Products is a provincially permitted sandstone quarry located 1 mile west of Cowley. Easy access to Hwy 3, currently mining a variety of sandstone product. Full product line available on request. Supplier of product to landscaping companies.