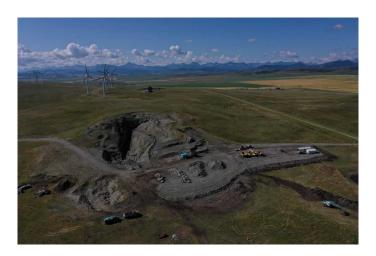

#### \$295,000

0 Bedroom, 0.00 Bathroom, Commercial on 0.00 Acres

NONE, Cowley, Alberta

Castle Rock Products is a provincially permitted sandstone quarry located 1 mile west of Cowley. Easy access to Hwy 3, currently mining a variety of sandstone product. Full product line available on request. Supplier of product to landscaping companies.