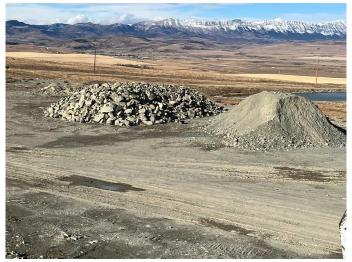

#### \$295,000

0 Bedroom, 0.00 Bathroom, Commercial on 0.00 Acres

NONE, Cowley, Alberta

Castle Rock Products is a provincially permitted sandstone quarry located 1 mile west of Cowley. Easy access to Hwy 3, currently mining a variety of sandstone product. Full product line available on request. Supplier of product to landscaping companies.