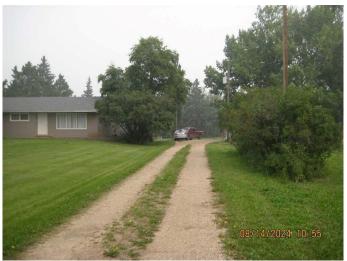

# \$2,560,000 - 26424 Township Road 582, Rural Westlock County

MLS® #A2185653

\$2,560,000

0 Bedroom, 0.00 Bathroom, Agri-Business on 17.17 Acres

NONE, Rural Westlock County, Alberta

Unique Poultry Operation near Westlock, Ab c/w 17.17 Ac located on Twp Rd 582 adjacent to Hwy 44 south of Westlock. This operation works directly with a hatchery and has exempt status to operate independently from the quota system. Improvements: (1) 1,092 +/- sq ft residence c/w 3 bedroom & 2 ½ bathrooms c/w recent renovations; (2) 1995 mobile home â€" 16' x 72' c/w 3 bedrooms & 2 bathrooms; (3) water treatment facility which services all farm bldgs and residence, etc.; (4) 2001 / 12 construction Pullet barn c/w barn capacity for up to 12 K chicks â€" 40' x 202' (includes 40' x 40' shop area and â€~ x 40' manure storage area), feed bins, etc.; (5) 2008 construction Layer breeder barn â€" 15,800 +/- sq ft c/w barn capacity for 18,000 +/- breeders (45' x 60' +/service area, 46' x 272' +/- breeder laying area, 30' x 30' +/- manure storage area, 67 KVA auto start diesel fired gen set, feed storage bins, etc.; (6) Full set of site services â€" (2) water wells, (2) power services, (3) N-Gas meters, Private sewage system c/w open discharge, etc., usual yard and mature site improvements, etc.; (7) Note: it is the seller's intention to market this poultry operation as a going concern / turnkey operation. It should also be noted that there are pure blood lines that add significant value to the livestock inventory (not included in the listing price â€" feed and livestock inventory