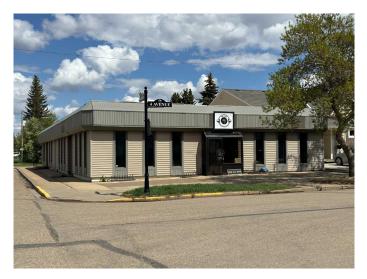

# \$374,900 - 902 4 Avenue, Wainwright

MLS® #A2185770

## MOTIVATED SELLER – DON'T MISS THIS OPPORTUNITY!

Prime Investment Opportunity: Unlock the potential of this 4,907.5 sq. ft. commercial gem  $\hat{a} \in$  " a perfect addition to your portfolio! With two reliable, long-term tenants already in place, this property offers immediate cash flow. Located in a bustling area, this corner-lot beauty is zoned C1, putting you at the heart of commercial activity and just steps from Main Street. Whether you're looking for a secure investment with tenants in place or seeking a property with prime growth potential, this centrally located commercial space is calling your name. Act fast  $\hat{a} \in$  "opportunities like this don't last!

### **Essential Information**

| MLS® #     | A2185770   |
|------------|------------|
| Price      | \$374,900  |
| Bathrooms  | 0.00       |
| Acres      | 0.16       |
| Year Built | 1974       |
| Туре       | Commercial |
| Sub-Type   | Mixed Use  |
| Status     | Active     |