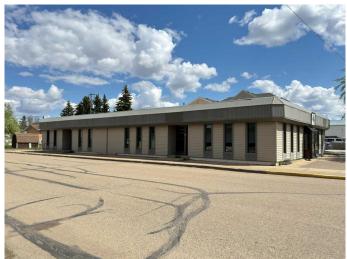

# \$374,900 - 902 4 Avenue, Wainwright

MLS® #A2185770

## MOTIVATED SELLER – DON'T MISS THIS OPPORTUNITY!

Prime Investment Opportunity: Unlock the potential of this 4,907.5 sq. ft. commercial gem  $\hat{a} \in$  " a perfect addition to your portfolio! With two reliable, long-term tenants already in place, this property offers immediate cash flow. Located in a bustling area, this corner-lot beauty is zoned C1, putting you at the heart of commercial activity and just steps from Main Street. Whether you're looking for a secure investment with tenants in place or seeking a property with prime growth potential, this centrally located commercial space is calling your name. Act fast  $\hat{a} \in$  "opportunities like this don't last!

### **Exterior**

| Lot Description | Back Lane, Corner Lot |
|-----------------|-----------------------|
|-----------------|-----------------------|