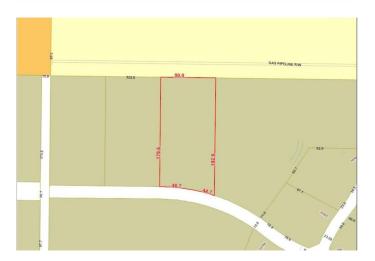

### \$1,600,000

0 Bedroom, 0.00 Bathroom, Land on 4.01 Acres

Westgate., Grande Prairie, Alberta

Final Phase of Westgate Business Park. Providing you access to the thriving economies in the oil & gas, agriculture, and forestry industries. This High visibility 4.01 -Acre Industrial lot offers direct access to all major transportation routes. Close to Grande Prairie Regional Airport and the new Grande Prairie Regional Hospital. Grande Prairie is the service hub for northern Alberta and British Columbia, with a demographic service area of more than 275,000 people. Limited premier lots still available and this is the ideal place to build your business. Wexford offers build-to-suit options to bring your design plans to life. Call a commercial REALTOR® today for more information.

### **Exterior**

Lot Description City Lot