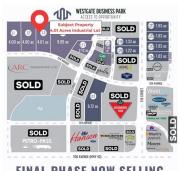

### \$1,600,000

0 Bedroom, 0.00 Bathroom, Land on 4.01 Acres

Westgate., Grande Prairie, Alberta

Final Phase of Westgate Business Park. Providing you access to the thriving economies in the oil & gas, agriculture, and forestry industries. This High visibility 4.01 -Acre Industrial lot offers direct access to all major transportation routes. Close to Grande Prairie Regional Airport and the new Grande Prairie Regional Hospital. Grande Prairie is the service hub for northern Alberta and British Columbia, with a demographic service area of more than 275,000 people. Limited premier lots still available and this is the ideal place to build your business. Wexford offers build-to-suit options to bring your design plans to life. Call a commercial REALTOR® today for more information.

# **Community Information**

Address 11806 104 Avenue

Subdivision Westgate.

City Grande Prairie

FINAL PHASE NOW SELLING

County Grande Prairie

Province Alberta
Postal Code T8V 8B5