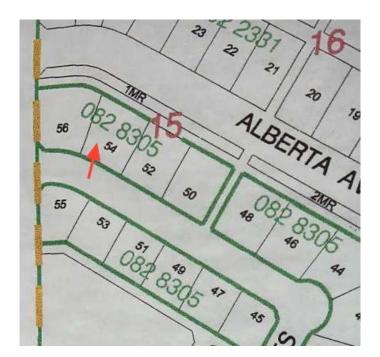

# \$15,000 - 54 Sifton Crescent, Lougheed

MLS® #A2186914

## **Community Information**

Address 54 Sifton Crescent

Subdivision Lougheed City Lougheed

County Flagstaff County

Province Alberta
Postal Code T0B 2V0