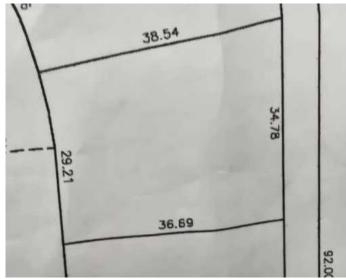

### \$15,000

0 Bedroom, 0.00 Bathroom, Land on 0.29 Acres

Lougheed, Lougheed, Alberta

Build your dream home in the quiet Village of Lougheed on this lot. Easy access to Wainwright or Camrose. Enjoy the peaceful community while still having all the amenities close by. No building timeline commitment