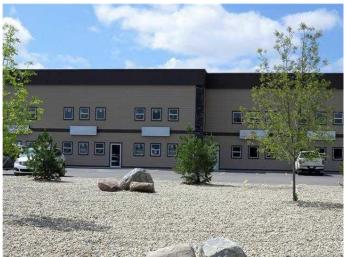

# \$1,350,000 - 102, 251 Spruce Street, Rural Red Deer County

MLS® #A2187086

\$1,350,000

0 Bedroom, 0.00 Bathroom, Commercial on 0.00 Acres

Piper Creek Business Park, Rural Red Deer County, Alberta

Perfect property for Investors or end users. This property is ideally and conveniently located in Piper Creek Business Park just south of the Westerner Grounds. Seller will vacate the space in 6 months for an interested end user, or sign up to a 5 year lease with the new owner at a cap rate over 7%. This super clean/open space has at total of 7862 sq. ft with 6499 sq. ft. on the main floor including 2 bathrooms, three overhead 12 ft bay doors and one 8ft overhead bay door (three in the rear and one on the front for pass through access from back to front). There is a nicely developed 1363 sq. ft. mezzanine including a coffee area with sink/fridge/dishwasher, 3 piece bathroom with shower, an open meeting room/reception area and two offices. The front and rear of the building have paved parking. There is a 60ft x 80ft enclosed (chain-link) storage compound in the rear with sliding chain link gate. A great property built in 2015 in very nice condition. Don't delay!

#### **Essential Information**

MLS® # A2187086 Price \$1,350,000

Bathrooms 0.00 Acres 0.00

Year Built 2015

Type Commercial

Sub-Type Mixed Use

Status Active

## **Community Information**

Address 102, 251 Spruce Street

Subdivision Piper Creek Business Park

City Rural Red Deer County

County Red Deer County

Province Alberta
Postal Code T4E 1B4

Interior

Heating Forced Air, Natural Gas, Overhead Heater(s), Radiant