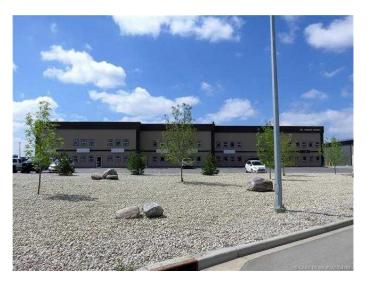

# \$1,350,000 - 102, 251 Spruce Street, Rural Red Deer County

MLS® #A2187086

\$1,350,000

0 Bedroom, 0.00 Bathroom, Commercial on 0.00 Acres

Piper Creek Business Park, Rural Red Deer County, Alberta

Perfect property for Investors or end users. This property is ideally and conveniently located in Piper Creek Business Park just south of the Westerner Grounds. Seller will vacate the space in 6 months for an interested end user, or sign up to a 5 year lease with the new owner at a cap rate over 7%. This super clean/open space has at total of 7862 sq. ft with 6499 sq. ft. on the main floor including 2 bathrooms, three overhead 12 ft bay doors and one 8ft overhead bay door (three in the rear and one on the front for pass through access from back to front). There is a nicely developed 1363 sq. ft. mezzanine including a coffee area with sink/fridge/dishwasher, 3 piece bathroom with shower, an open meeting room/reception area and two offices. The front and rear of the building have paved parking. There is a 60ft x 80ft enclosed (chain-link) storage compound in the rear with sliding chain link gate. A great property built in 2015 in very nice condition. Don't delay!

#### **Essential Information**

MLS® # A2187086 Price \$1,350,000

Bathrooms 0.00 Acres 0.00

Year Built 2015

Type Commercial

Sub-Type Mixed Use

Status Active

## **Community Information**

Address 102, 251 Spruce Street

Subdivision Piper Creek Business Park

City Rural Red Deer County

County Red Deer County

Province Alberta
Postal Code T4E 1B4

Interior

Heating Forced Air, Natural Gas, Overhead Heater(s), Radiant