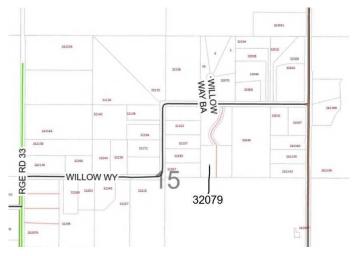

# \$590,000 - 32079 Willow Way, Rural Rocky View County

MLS® #A2187178

## \$590,000

0 Bedroom, 0.00 Bathroom, Land on 4.74 Acres

Bearspaw\_Calg, Rural Rocky View County, Alberta

This is a new 4.74 acre lot in the Bearspaw Area, just west of Lochend Road. on Willow Way. This property has nice grassland. The Rocky View Water Coop capacity unit (paid for by the developer). This land has a private paved approach, gently rolling land, and is south sloping. There is no restrictive covenant, no building commitment, nor Home Owners Association. The smallest lots in this area are 4 acres in size. The lot corners are triple flagged, and the lot lines have single flags on the stakes. The fence line on the west side is inside the lot by a couple of meters. This is one of four lots on this subdivision. Two are sold. This is a peaceful tranquil setting adding a blend of privacy and open space. Perfect for Country Residential living tucked away in a beautiful setting and away from the main road traffic with no through traffic. Numerous walk out sites available on this lot, with a south backyard exposure.

# **Community Information**

Address 32079 Willow Way

Subdivision Bearspaw\_Calg

City Rural Rocky View County

County Rocky View County

Province Alberta

Postal Code T4C 2Y4