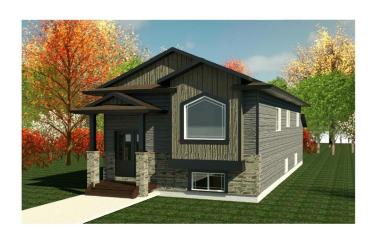

### \$419,000

3 Bedroom, 2.00 Bathroom, 1,221 sqft Residential on 0.10 Acres

Crystal Landing, Grande Prairie, Alberta

Your Dream Home Awaits in Crystal Landing! This is your chance to build a beautiful BI-LEVEL home in the sought-after Crystal Landing neighborhood, tailored to your style and preferences. With an open-concept main floor, the planned layout features a spacious kitchen with quartz countertops, ample storage, three bedrooms, two bathrooms, and a conveniently located laundry area. The primary suite offers a walk-in closet and private ensuite, creating the perfect retreat. The unfinished basement adds flexibility to design your ideal space, with an option to include a detached double garage for added convenience. Contact us today to start building your dream home! \*\* SAMPLE PHOTO\*\*

#### **Essential Information**

MLS® # A2187276

3

Price \$419,000

Bathrooms 2.00

Full Baths 2

Square Footage 1,221

Acres 0.10