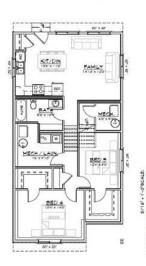

## \$424,500

3 Bedroom, 2.00 Bathroom, 1,147 sqft Residential on 0.11 Acres

Crystal Landing, Grande Prairie, Alberta

Welcome to this brand-new under-construction home in the sought-after Crystal Landing neighborhood! This stunning 4-Split Level home is designed to reflect your unique style, featuring an open-concept main floor with a spacious kitchen boasting luxurious quartz countertops, abundant storage, and seamless flow. The planned layout includes three bedrooms, two bathrooms, and a conveniently located laundry area for everyday ease. The primary suite offers a private retreat with a walk-in closet and elegant ensuite. With an unfinished basement providing endless possibilities and the option to add a detached double garage, this home is as versatile as it is beautiful. Contact us today to make this dream home yours!