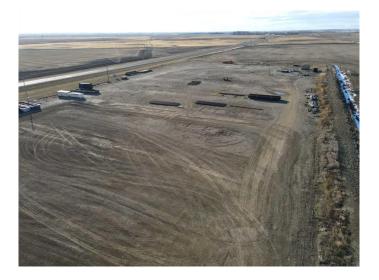

#### \$1,100,000

0 Bedroom, 0.00 Bathroom, Land on 8.99 Acres

NONE, Beiseker, Alberta

This prime 9 acre parcel of industrial land with VISIBILITY AND ACCESS ON PAVEMENT from Highways #9 is located in Beiseker. This is an excellent location near Calgary city limits with paved road access. This lot is partially fenced with gravel base and is ideally located for heavy equipment use or storage.