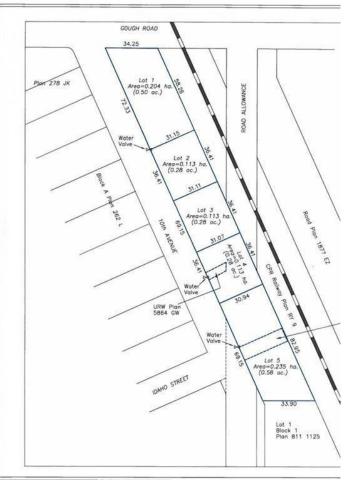

## \$275,000

0 Bedroom, 0.00 Bathroom, Land on 0.28 Acres

NONE, Carstairs, Alberta

Excellent location .28-acre commercial lot. 102 feet by 119 feet. Located in high traffic area. Great retail and office opportunities Services are to the property line