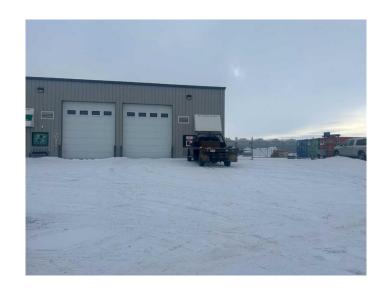

### \$395,000

0 Bedroom, 0.00 Bathroom, Commercial on 0.00 Acres

Redcliff Industrial, Redcliff, Alberta

This versatile 2600 sq ft industrial condo unit offers an ideal setup for a wide range of operations. This bay features drive thru bay, office and reception area, 2 washrooms, Make up air, and a shared, fenced and gated yard. Available for sale of lease.