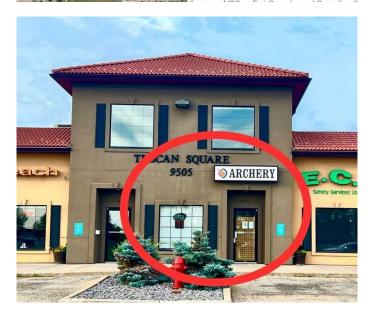

# \$309,900 - 104, 9505 Resources Road, Grande Prairie

MLS® #A2188551

# \$309,900

0 Bedroom, 0.00 Bathroom, Commercial on 0.07 Acres

Resources Industrial Park., Grande Prairie, Alberta

Discover a prime 1,380 sqft retail, office, or professional space in the highly sought-after Tuscan Square, located in the vibrant North end of Railtown. This high-visibility location faces Resources Road, offering exceptional exposure for your business. With accessible parking directly outside your front door and a prominent pylon sign along Resources Road, your business will be seen by a steady flow of traffic.