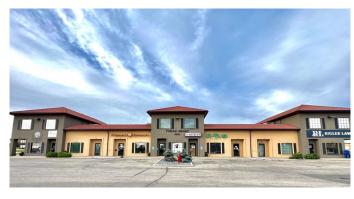

# \$309,900 - 104, 9505 Resources Road, Grande Prairie

MLS® #A2188551

# \$309,900

0 Bedroom, 0.00 Bathroom, Commercial on 0.07 Acres

Resources Industrial Park., Grande Prairie, Alberta

Discover a prime 1,380 sqft retail, office, or professional space in the highly sought-after Tuscan Square, located in the vibrant North end of Railtown. This high-visibility location faces Resources Road, offering exceptional exposure for your business. With accessible parking directly outside your front door and a prominent pylon sign along Resources Road, your business will be seen by a steady flow of traffic.