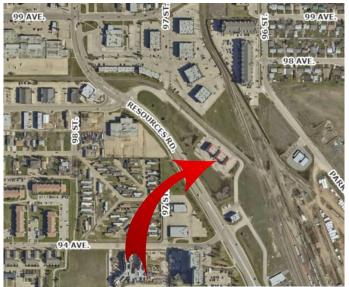

# \$309,900

0 Bedroom, 0.00 Bathroom, Commercial on 0.07 Acres

Resources Industrial Park., Grande Prairie, Alberta

Discover a prime 1,380 sqft retail, office, or professional space in the highly sought-after Tuscan Square, located in the vibrant North end of Railtown. This high-visibility location faces Resources Road, offering exceptional exposure for your business. With accessible parking directly outside your front door and a prominent pylon sign along Resources Road, your business will be seen by a steady flow of traffic.

# **Community Information**

Address 104, 9505 Resources Road

Subdivision Resources Industrial Park.

City Grande Prairie
County Grande Prairie

Province Alberta
Postal Code T8V 8C2