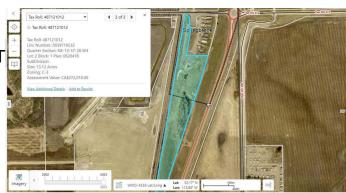

## **Essential Information**

MLS® # A2188567 Price \$299,999

Bathrooms 0.00
Acres 13.12
Type Land

Sub-Type Commercial Land

Status Active

## **Community Information**

Address 28011 Township Road 372 T

Subdivision NONE

City Rural Red Deer County

County Red Deer County

Province Alberta
Postal Code T0M 1R0

### **Additional Information**

Date Listed January 15th, 2025

Days on Market 103 Zoning C-3