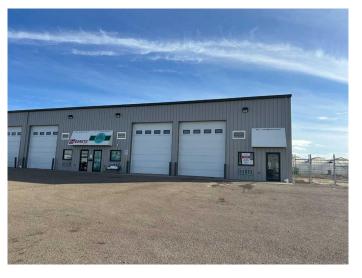

### \$3,000

0 Bedroom, 0.00 Bathroom, Commercial on 0.00 Acres

Redcliff Industrial, Redcliff, Alberta

This versatile 2600 sq ft industrial condo unit offers an ideal setup for a wide range of operations. This bay features drive thru bay, office and reception area, 2 washrooms, Make up air, and a shared, fenced and gated yard. Available for sale of lease.

### **Essential Information**

MLS® # A2188603
Price \$3,000
Bathrooms 0.00
Acres 0.00
Year Built 2009

Type Commercial
Sub-Type Industrial
Status Active