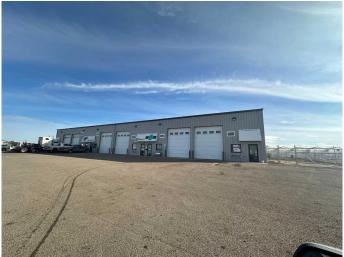

### \$3,000

0 Bedroom, 0.00 Bathroom, Commercial on 0.00 Acres

Redcliff Industrial, Redcliff, Alberta

This versatile 2600 sq ft industrial condo unit offers an ideal setup for a wide range of operations. This bay features drive thru bay, office and reception area, 2 washrooms, Make up air, and a shared, fenced and gated yard. Available for sale of lease.