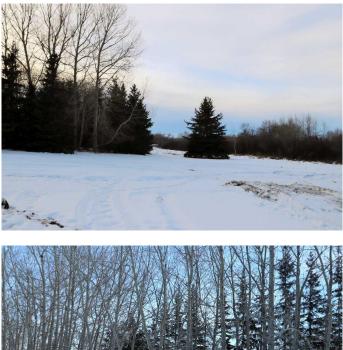

### \$126,000

0 Bedroom, 0.00 Bathroom, Land on 2.98 Acres

N/A, Rural Ponoka County, Alberta

2.98 acres in the new subdivision of McCarty Acres (lot #16)! This could be the opportunity you've been waiting for, one of 15 available acreages ranging between 2.15 and 7.78 acres with a great location close to Ponoka, hwy 2A, QE2 and all the superb conveniences that central Alberta has to offer. McCarty Acres has a satisfying mix of treed and open space that will accommodate your plans for your dream acreage whether it's a modest , elaborate home or maybe even that Barndominium or Shouse you've thought about. GST is included in purchase price.